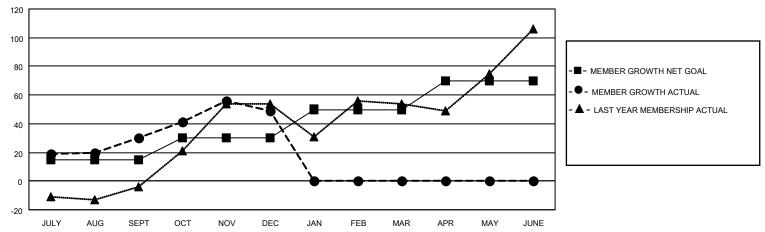

## GOALS AND ACTUAL MEMBERS CUMULATIVE

| DROPPED CLUBS: 0 |    | 16 CLUBS OF 33 ADDED 1 OR<br>MORE NEW MEMBERS | GENDER DISTRIBUTION                 |              |  |
|------------------|----|-----------------------------------------------|-------------------------------------|--------------|--|
|                  |    | WORE NEW WEWBERS                              | MALE                                | 759 (58.56%) |  |
|                  |    |                                               | FEMALE                              | 525 (40.51%) |  |
| DROPPED MEMBERS  |    |                                               | NON BINARY                          | 0 (0.00%)    |  |
|                  |    |                                               | PREFER NOT TO ANSWER                | 12 (0.93%)   |  |
| DECEASED         | 4  |                                               |                                     | ,            |  |
| CLUB CANCELLED   | 0  | CLICK HERE FOR CUMULATIVE                     | TOTAL FAMILY UNIT MEMBERS           | 278          |  |
| OTHER            | 33 | MEMBERSHIP DATA                               |                                     |              |  |
| TOTAL            | 37 |                                               | FAMILY MEMBERS PAYING HALF DUES 146 |              |  |
|                  |    |                                               |                                     |              |  |